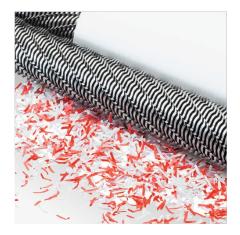

Level P-4 3 x 25 mm particle cut

Sheet capacity\*: 6-7 | 5-6

Level P-5 2 x 15 mm particle cut

Sheet capacity\*: 4-5 I 3-4

\* A4 paper 70 g/m² I 80 g/m²