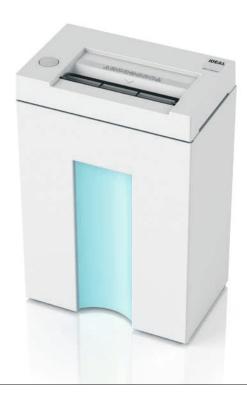

## **IDEAL 2265**

← 22 cm →

Convenient deskside shredder with cabinet and EASY-Touch for intuitive operation

| Level P-2        | 4 mm strip cut |
|------------------|----------------|
| Sheet capacity*: | 11-13 I 9-11   |

#### **Product characteristics**

Easy-to use deskside shredder for environmentally conscious users. EASY-Touch multifunction switch element for stand-by / stop (off) / reverse with integrated optical signals for the operational status of the shredder. Photo cell controlled auto-matic start and stop. Automatic reverse and power cut-off. ZERO ENERGY standby mode: complete, automatic disconnection from power supply after 15 minutes. Transparent safety flap in the feed opening as additional safety element. Quiet, powerful and energy-efficient single phase motor. Double motor protection. High-quality, paper clip proof cutting shafts from special hardened steel with lifetime guarantee. High-quality wooden cabinet. Removable shred bin from impact-resistant plastic with large window showing fill level. 20 litres volume for the shredded material. Magnetic switch for automatic stop if the shred bin is removed from the cabinet (2265 CC).