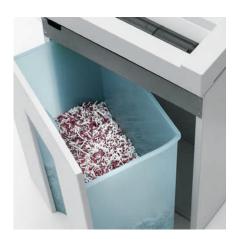

#### **REMOVABLE SHRED BIN**

With large window showing fill level and magnetic switch for automatic stop if the full shred bin is removed (cross cut).