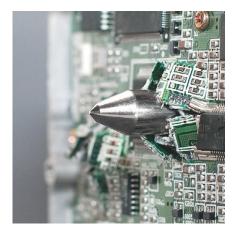

#### PUNCHING DIE FROM HIGH GRADE TOOL-STEEL

The punching die is made of hardened, nickelplated tool steel. Durability is also guaranteed by a powerful single phase motor rated for continuous operation in combination with the sturdy Twin Drive System.