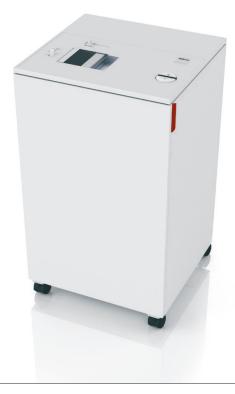

## IDEAL 0101 HDP

The ideal solution for making discarded hard drives from personal computers, notebooks, printers and copiers unusable.

 Level H-3
 3,5" / 2,5" Hard Disks

 Punching cycle:
 15 s

| Technical specifications |                             |
|--------------------------|-----------------------------|
| Power                    | 230 V / 50 Hz               |
| Motor capacity           | 640 Watt single phase motor |