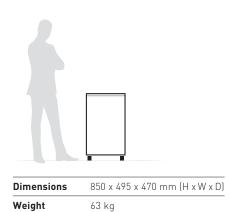

## IDEAL 0101 HDP

The ideal solution for making discarded hard drives from personal computers, notebooks, printers and copiers unusable.

 Level H-3
 3,5" / 2,5" Hard Disks

 Punching cycle:
 15 s

| Technical specifications |                             |
|--------------------------|-----------------------------|
| Power                    | 230 V / 50 Hz               |
| Motor capacity           | 640 Watt single phase motor |