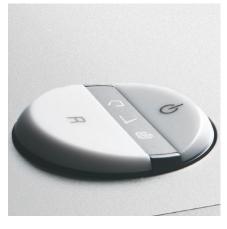

EASY-SWITCH FOR INTUITIVE OPERATION

The intelligent multifunction control element indicates the operational status of the machine with colour codes and back-lit symbols for safe and easy operation.