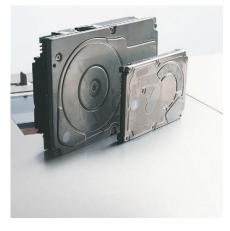

### Product characteristics

At the touch of a button, the IDEAL 0101 HDP punches a hole completely through the hard drive, rendering the stored data unaccessible. The mechanical components, the PC board as well as the hard disc are damaged, which corresponds to security level H-3 of the DIN 66399 standard. Suitable for 3.5" or 2.5" hard drives (single feeding). Adjustable feed chute constructed of high quality steel. Handy slide lever for easy selection of hard drive size (3.5" or 2.5"). Transparent safety flap on the feed chute made of unbreakable plastic. Punching die made from hardened, nickelplated steel. Sturdy steel endplate. LEDs for illuminating the feed chute during the punching process. Slider mechanism for unloading punching compartment. Destroyed hard drives drop into a sturdy plastic bin inside the cabinet. High-quality wooden cabinet with front opening door. SPS (Safety Protection System) safety package: electronically controlled, hinged safety flap for the feed opening; EASY-SWITCH multifunction control element for start and stop indicates the operational status of the machine with varying colour codes and back-lit symbols; jam protection for punching die with automatic reverse; automatic stop after the punching process; weight sensor for automatic shut-off when the collection bin is full; electronic door protection via a magnetic proximity switch; double motor protection. Quiet and powerful single phase motor rated for continuous operation. Sturdy Twin Drive System with fully enclosed gear box housing. Mobile on castors.

#### Features

SUITABLE FOR 3.5" AND 2.5" HARD DRIVES The hard drive punch IDEAL 0101 HDP is designed for the two most common hard drive sizes.

FEEDING CHUTE WITH SAFETY FLAP

The electronically controlled, transparent safety flap is an important part of the SPS (Safety Protection System) package. The punching die can only be activated if the safety flap is closed.