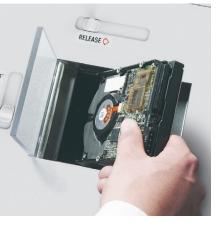

#### Features

SUITABLE FOR 3.5" AND 2.5" HARD DRIVES The hard drive punch IDEAL 0101 HDP is designed for the two most common hard drive sizes.

FEEDING CHUTE WITH SAFETY FLAP

The electronically controlled, transparent safety flap is an important part of the SPS (Safety Protection System) package. The punching die can only be activated if the safety flap is closed.