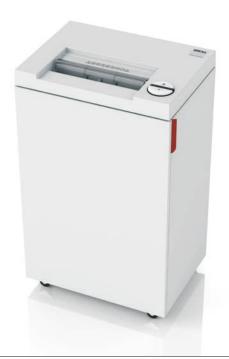

codes and back-lit symbols; automatic reverse and power cut-off (avoids paper jams); automatic stop if the shred bin is full; electronic door protection via a magnetic proximity switch; double motor protection against over-heating; ZERO ENERGY standby mode: Complete, automatic disconnection from power supply after 15 minutes. Photo cell controlled automatic start and stop. High-quality, paper clip proof cutting shafts from special hardened steel with lifetime guarantee (not applicable for models with 0.8 x 12 mm micro cut or 0.8 x 5 mm super micro cut). Quiet, powerful and energy-efficient single phase motor. Fully closed gear box housing and durable gears. High-quality wooden cabinet, mobile on castors. Convenient environmentally-friendly shred bin (no disposable shred bags required).





## IDEAL 2445

Features



SOLID STEEL CUTTING SHAFTS

Robust and durable: high-quality paper clip proof cutting shafts with lifetime guarantee under conditions of fair wear and tear (except fine cut models MC and SMC).



### EASY-SWITCH

Ease of operation: intelligent multifunction switch element with integrated optical signals indicating the operational status.



### PATENTED SAFETY FLAP

Extremely safe: electronically controlled safety flap in the feed opening to keep fingers, ties or other objects away from the cutting shafts.



#### **CONVENIENT SHRED BIN**

The environmentally-friendly shred bin can be removed easily and cleanly from the cabinet. The bin can be used with or without disposible shred bag.



**AUTOMATIC FUNCTIONS** 

Tried and tested: Reliable printed circuit boar