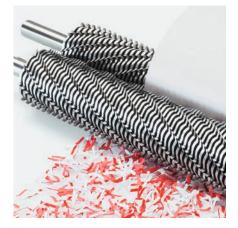

## IDEAL 2445

Features

SOLID STEEL CUTTING SHAFTS

Robust and durable: high-quality paper clip proof cutting shafts with lifetime guarantee under conditions of fair wear and tear (except fine cut models MC and SMC).