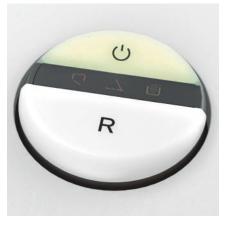

### EASY-SWITCH

Ease of operation: intelligent multifunction switch element with integrated optical signals indicating the operational status.