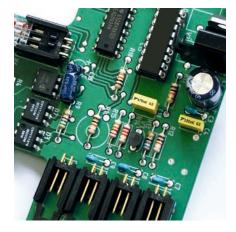

Tried and tested: Reliable printed circuit board controlling all automatic functions of the shredder including the energy saving mode.

FIRST-CLASS COMPONENTS

Quality in every detail: cabinet with adjustable metal hinges.