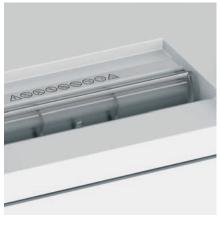

## IDEAL 2445

Features

SOLID STEEL CUTTING SHAFTS

Robust and durable: high-quality paper clip proof cutting shafts with lifetime guarantee under conditions of fair wear and tear (except fine cut models MC and SMC).