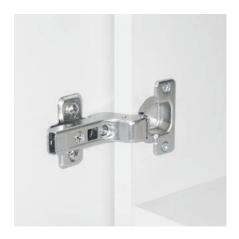

Tried and tested: Reliable printed circuit board controlling all automatic functions of the shredder including the energy saving mode.

FIRST-CLASS COMPONENTS

Quality in every detail: cabinet with adjustable metal hinges.