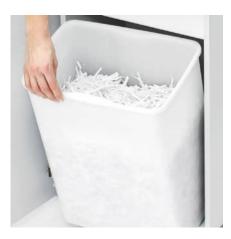

#### **CONVENIENT SHRED BIN**

The environmentally-friendly shred bin can be removed easily and cleanly from the cabinet. The bin can be used with or without disposible shred bag.

**AUTOMATIC FUNCTIONS** 