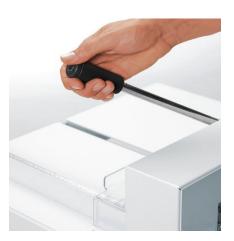

# "FAST FLICK" ACTION CLAMP

Efficient cutting is guaranteed by the "fast flick" action clamp. Insert paper stack, throw the lever to tighten – cut.