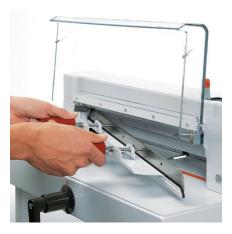

## **SAFE BLADE CHANGE**

Safe and convenient blade change without removing covers. Blade changing device covers cutting edge of blade to protect the operator.