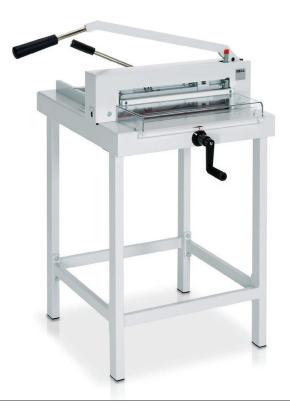

# IDEAL 4305 (TABLE TOP MODEL)

← 43 cm →

Manual office guillotine with 430 mm cutting length and 435 mm table depth (for formats up to A3).

| Cutting length | 430 mm |
|----------------|--------|
| Cutting height | 40 mm  |
| Narrow cut     | 34 mm  |
| Table depth    | 435 mm |

optional stand

# Technical specifications

| Dimensions | 400 x 880 x 880 mm (H x W x D) |  |
|------------|--------------------------------|--|
|            | height with stand 1150 mm      |  |
| Weight     | 44 kg table top model          |  |
|            | 54 kg with stand               |  |