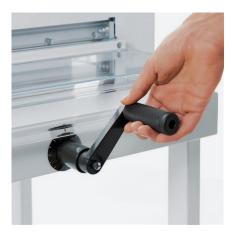

#### **HAND CRANK**

The calibrated hand crank and the measuring tape on the side lay ensure the exact positioning of the backgauge.