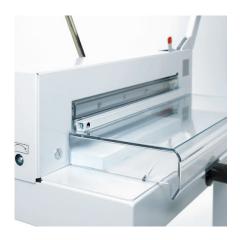

### TRANSPARENT SAFETY GUARD

A cut can only be executed, if the safety guard is closed and the safety catch for the blade lever is released.

#### **HAND CRANK**

The calibrated hand crank and the measuring tape on the side lay ensure the exact positioning of the backgauge.

# "FAST FLICK" ACTION CLAMP

Efficient cutting is guaranteed by the "fast flick" action clamp. Insert paper stack, throw the lever to tighten – cut.

## BACKGAUGE AND SIDE LAY

The accurate backgauge and side lays are made from cast aluminium and allow precise alignment of the paper stack.