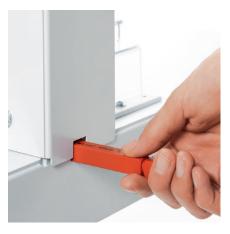

## **SAFE BLADE CHANGE**

Safe and convenient blade change without removing covers. Blade changing device covers cutting edge of blade to protect the operator.

## **CUTTING STICK CHANGE**

Turning or exchanging the cutting stick can easily be managed from the outside of the guillotine without using any tools.