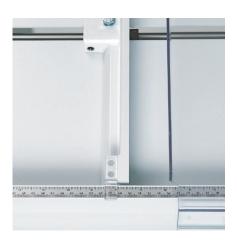

## BACKGAUGE AND SIDE LAY

The accurate backgauge and side lays are made from cast aluminium and allow precise alignment of the paper stack.