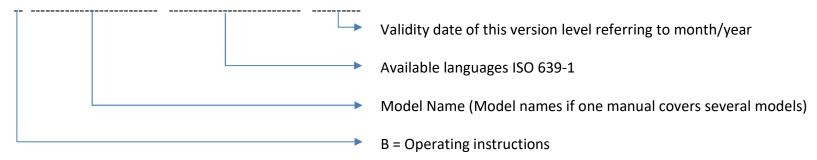

The Operating instructions are available in multiple languages. Usually more than one language are summarized in a manual. The respective language version and the date from which the Manuals are valid are contained in the name:

Example: B IDEAL 2240 2260 2270 DE EN FR NL IT ES SV 10-2012

If you need manuals for one of our products that we do not offer here, please contact us directly. For this, use also our contact form with the following link: <a href="https://www.ideal.de/en/service/customer-service/">www.ideal.de/en/service/customer-service/</a>.